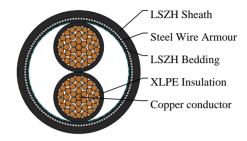

#### CABLE CONSTRUCTION

Conductors: Stranded plain copper conductors to IEC 60228 class 2 or 5.

Insulation: XLPE Insulation. Bedding: LSZH bedding

Armoured: SWA

Outer sheath: LSZH Sheath