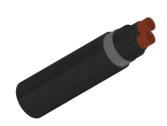

#### CABLE CONSTRUCTION

Conductors: Stranded plain copper conductors to IEC 60228 class 2 or 5.

Insulation: XLPE Insulation. Bedding: LSZH bedding

Armoured: SWA

Outer sheath: LSZH Sheath